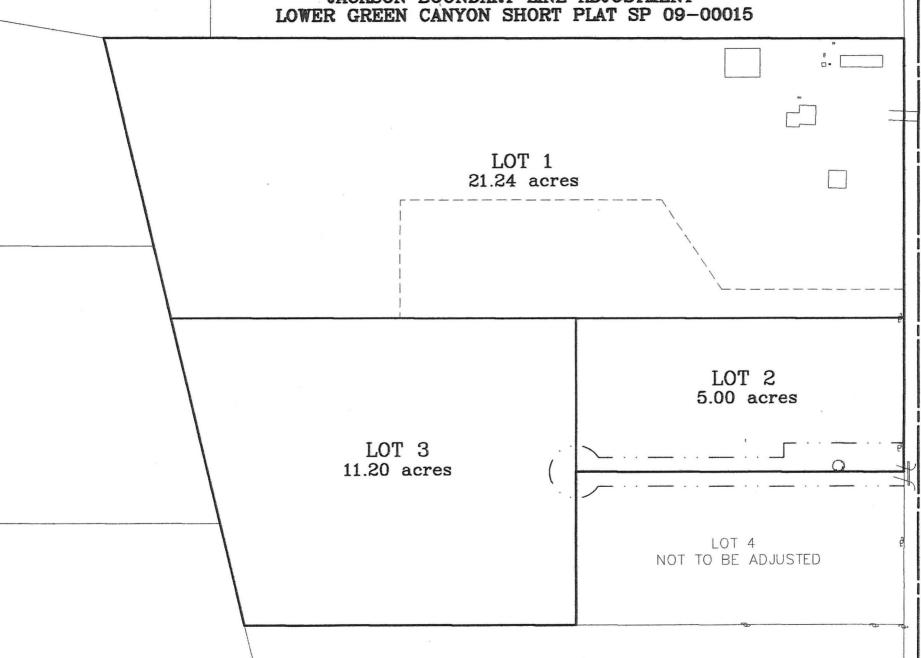

### REQUEST for PARCEL SEGREGATION and BOUNDARY LINE ADJUSTMENTS THIS FORM MUST BE SIGNED BY COMMUNITY DEVELOPMENT SERVICES AND THE TREASURER'S OFFICE PRIOR TO SUBMITTAL TO THE ASSESSOR'S OFFICE.

| 1.                        | Contact information:                                                                                                                                                                                                                                                                                                                                                                                                                           |                        |                                                                 |
|---------------------------|------------------------------------------------------------------------------------------------------------------------------------------------------------------------------------------------------------------------------------------------------------------------------------------------------------------------------------------------------------------------------------------------------------------------------------------------|------------------------|-----------------------------------------------------------------|
|                           | Jackson C/O Cruse and Associates                                                                                                                                                                                                                                                                                                                                                                                                               |                        | P.O. Box 959                                                    |
|                           | Applicant's Name                                                                                                                                                                                                                                                                                                                                                                                                                               | 2 dila 1 10000 dia 100 | Address                                                         |
|                           | Ellensburg                                                                                                                                                                                                                                                                                                                                                                                                                                     |                        | WA, 98926                                                       |
|                           | City                                                                                                                                                                                                                                                                                                                                                                                                                                           |                        | State, Zip Code                                                 |
|                           | 962-8242                                                                                                                                                                                                                                                                                                                                                                                                                                       |                        | cruseandassoc@kvalley.com                                       |
|                           | Phone number                                                                                                                                                                                                                                                                                                                                                                                                                                   |                        | Email Address                                                   |
| 2.                        | Street address of property:                                                                                                                                                                                                                                                                                                                                                                                                                    |                        |                                                                 |
|                           | Address:                                                                                                                                                                                                                                                                                                                                                                                                                                       | 2571 LOWER GREEN CA    | ANYON RD                                                        |
|                           | City/State/ZIP:                                                                                                                                                                                                                                                                                                                                                                                                                                | Ellensburg, WA 98926   |                                                                 |
| 3.                        | Zoning Classification:                                                                                                                                                                                                                                                                                                                                                                                                                         | AG-20                  |                                                                 |
|                           | Original Parcel Number(s) & Acreage (1 parcel number per line)                                                                                                                                                                                                                                                                                                                                                                                 |                        | New Acreage<br>(Survey Vol, Pg)                                 |
|                           | Lower Green Canyon S                                                                                                                                                                                                                                                                                                                                                                                                                           | P-09-15                |                                                                 |
|                           | Lot 1 17.24 Ac.                                                                                                                                                                                                                                                                                                                                                                                                                                |                        | 21.24 Ac.                                                       |
|                           | Lot 2 4.00 Ac.                                                                                                                                                                                                                                                                                                                                                                                                                                 |                        | 5.00 Ac.                                                        |
|                           | Lot 3 16.20 Ac.                                                                                                                                                                                                                                                                                                                                                                                                                                |                        | 11.20 Ac.                                                       |
|                           | Applicant is:  Owner Signature Requi                                                                                                                                                                                                                                                                                                                                                                                                           | Owner Purchaser        | Lessee / X Other  Applicant Signature (if different from owner) |
| Treasurer's Office Review |                                                                                                                                                                                                                                                                                                                                                                                                                                                |                        |                                                                 |
| Tax Status: By: Date:     |                                                                                                                                                                                                                                                                                                                                                                                                                                                |                        |                                                                 |
| ()<br>()<br>()            | Community Development Services Review  This segregation meets the requirements for observance of intervening ownership.  This segregation does meet Kittitas County Code Subdivision Regulations (Ch. 16.04 Sec)  This segregation does meet Kittitas County Code Subdivision Regulations (Ch. 16.04.020 (5)  Deed Recording Vol Page Date **Survey Required: Yes No  This BLA meets the requirements of Kittitas County Code (Ch. 16.08.055). |                        |                                                                 |
| Card #:                   | Parcel Creation Date:                                                                                                                                                                                                                                                                                                                                                                                                                          |                        |                                                                 |
| Last Split Date:          |                                                                                                                                                                                                                                                                                                                                                                                                                                                | Current Zoning         | District:                                                       |
| Review Date:              |                                                                                                                                                                                                                                                                                                                                                                                                                                                | By:                    |                                                                 |
| **Survey Approved:        |                                                                                                                                                                                                                                                                                                                                                                                                                                                | Ву:                    |                                                                 |

# EXHIBIT JACKSON BOUNDARY LINE ADJUSTMENT LOWER GREEN CANYON SHORT PLAT SP 09-00015